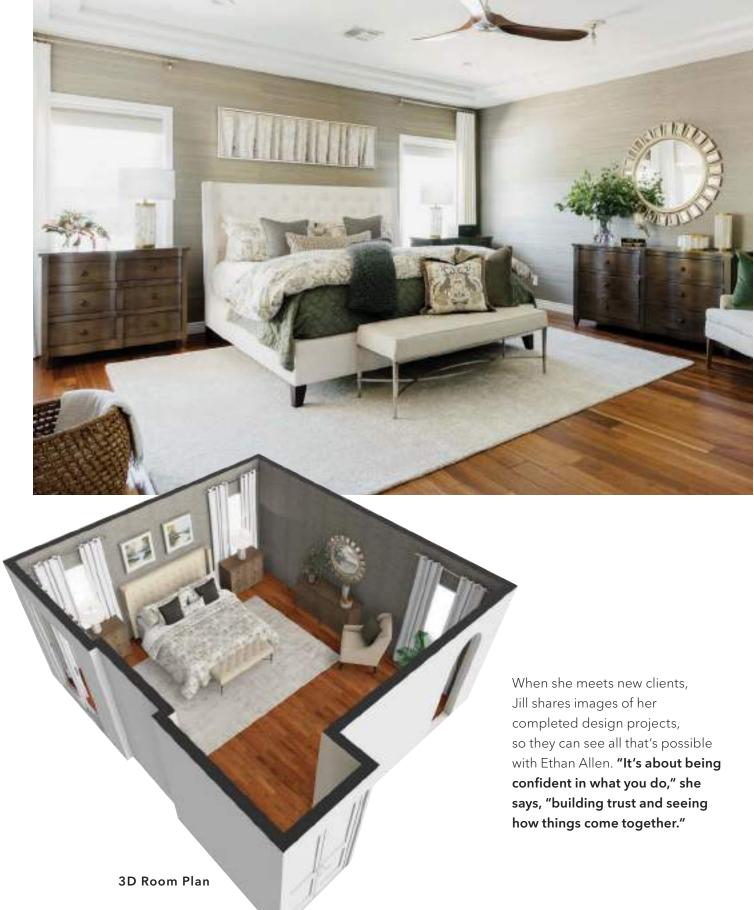

# WE SUPPORT YOU FROM CONCEPT TO DELIVERY DAY

A wish for an upholstered bed turned into an entire bedroom redesign-and a Spirit Award win for interior designer Jill Workman-illustrating the beautiful results that come from a designer who's patient with each client's process.

Jill Workman Chandler, AZ EA Spirit Award winner: Best Bedroom Space

Jill's client wanted to take time to make thoughtful decisions, and she preferred to see the details up close. "We filled two cars with accessories to take to her house," Jill recalls. "I took rug samples and bench fabrics over."

After a series of home calls and meetings in the Design Center, Jill created a stunning bedroom designed around a tufted upholstered bed, a full complement of beautiful bedding, and an elegant end-of-bed bench. A textured grasscloth wallcovering, designed to coordinate with the room's Earl Grey wood finishes, anchored the serene tone.