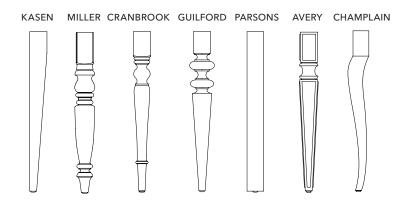

URN YOURS FORMAL, SPIN IT COUNTRY, OR MAKE IT MODERN–WE'LL MAKE IT TO ORDER JUST THE WAY YOU WANT IT.

### why we love it:

A DIFFERENT TOP, AN ALTERNATE LEG STYLE, OR A SWAP OF FINISH CAN COMPLETELY TRANSFORM THE STYLE OF A TABLE–AND YOUR DINING ROOM WITH IT.

BUY MORE, SAVE MORE UP TO 24 MONTHS FINANCING<sup>§</sup> SEE BACK FOR DETAILS

#### **CRAFTED FROM OAK, OR MAPLE OR BIRCH**

AND AVAILABLE IN DOZENS OF FINISHES

#### **CHOOSE YOUR TABLE SIZE (30" HEIGHT)**

#### FIXED TOP

42" sq. (seats 4) 62"l x 38"w (seats 6) 72"l x 42"w (seats 8)

#### EXTENSION TOP:

Up to 62"l (seats 6) Up to 82"l (seats 8) Up to 112"l (seats 10)

#### **CHOOSE YOUR TOP & EDGE STYLES**



SHAPED EDGE (available with Smooth Top only)



#### TEXTURED TOP



#### FLAT/EASED EDGE



#### CHOOSE YOUR LEG STYLE



#### CUSTOM BEDROOM

COTTAGE CHIC, FRENCH COUNTRY, SWEDISH FARMHOUSE, OR MODERN SPA-CREATE THE GETAWAY OF YOUR DREAMS WITH OUR COORDINATED, CUSTOM-MADE BEDROOM COLLECTIONS.

### why we love it:

EACH CUSTOM BEDROOM PIECE IS MADE BY OUR CRAFTSPEOPLE USING THE WOOD AND HARDWARE FINISHES OF YOUR CHOICE.

-



3





#### IT'S A SNAP

SELECT THE PIECES FOR YOUR CORE CONFIGURATION, THEN USE OUR EASY-FIT CONNECTORS TO REARRANGE YOUR DAYDREAMER ANYTIME.











#### DAYDREAMER MODULAR SECTIONAL

DEEP, PLUSH, CASUAL, AND FLEXIBLE. DAYDREAMER CAN BE CUSTOMIZED IN ANY FABRIC OR LEATHER.

## why we love it:

AN EASY-TO-SWITCH MODULAR SECTIONAL CAN MOVE WITH YOU FROM HOME TO HOME-OR MOOD TO MOOD.





BUY MORE, SAVE MORE UP TO 24 MONTHS FINANCING<sup>§</sup> SEE BACK FOR DETAILS



### **NEW MYLO