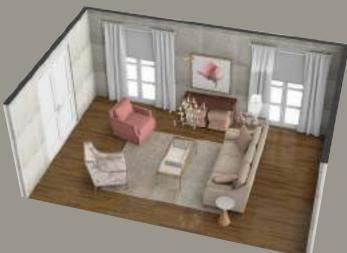

A 3D rendering created just for you will help you preview then passes into the hands of our craftspeople-we still make about 75% of our furniture in our very own workshops.

Schedule a home call or visit a Design Center

They can create a 3D room plan that you can virtually walk through, showing you a close-to-reality look at those ideas brought to life. They'll recommend fabrics and colors to capture your vision, and they'll work with you to choose furniture and accents that fit your lifestyle.

# WE SUPPORT YOU FROM CONCEPT TO DELIVERY DAY

A wish for an upholstered bed turned into an entire bedroom redesign-and a Spirit Award win for interior designer Jill Workman-illustrating the beautiful results that come from a designer who's patient with each client's process.

Jill Workman Chandler, AZ EA Spirit Award winner: Best Bedroom Space

Jill's client wanted to take time to make thoughtful decisions, and she preferred to see the details up close. "We filled two cars with accessories to take to her house," Jill recalls. "I took rug samples and bench fabrics over."

After a series of home calls and meetings in the Design Center, Jill created a stunning bedroom designed around a tufted upholstered bed, a full complement of beautiful bedding, and an elegant end-of-bed bench. A textured grasscloth wallcovering, designed to coordinate with the room's Earl Grey wood finishes, anchored the serene tone.