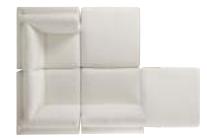

#### IT'S A SNAP

SELECT THE PIECES FOR YOUR CORE CONFIGURATION, THEN USE OUR EASY-FIT CONNECTORS TO REARRANGE YOUR DAYDREAMER ANYTIME.

#### DAYDREAMER MODULAR SECTIONAL

DEEP, PLUSH, CASUAL, AND FLEXIBLE. DAYDREAMER CAN BE CUSTOMIZED IN ANY FABRIC OR LEATHER.

## why we love it:

AN EASY-TO-SWITCH MODULAR SECTIONAL CAN MOVE WITH YOU FROM HOME TO HOME-OR MOOD TO MOOD.

BUY MORE, SAVE MORE UP TO 24 MONTHS FINANCING<sup>§</sup> SEE BACK FOR DETAILS