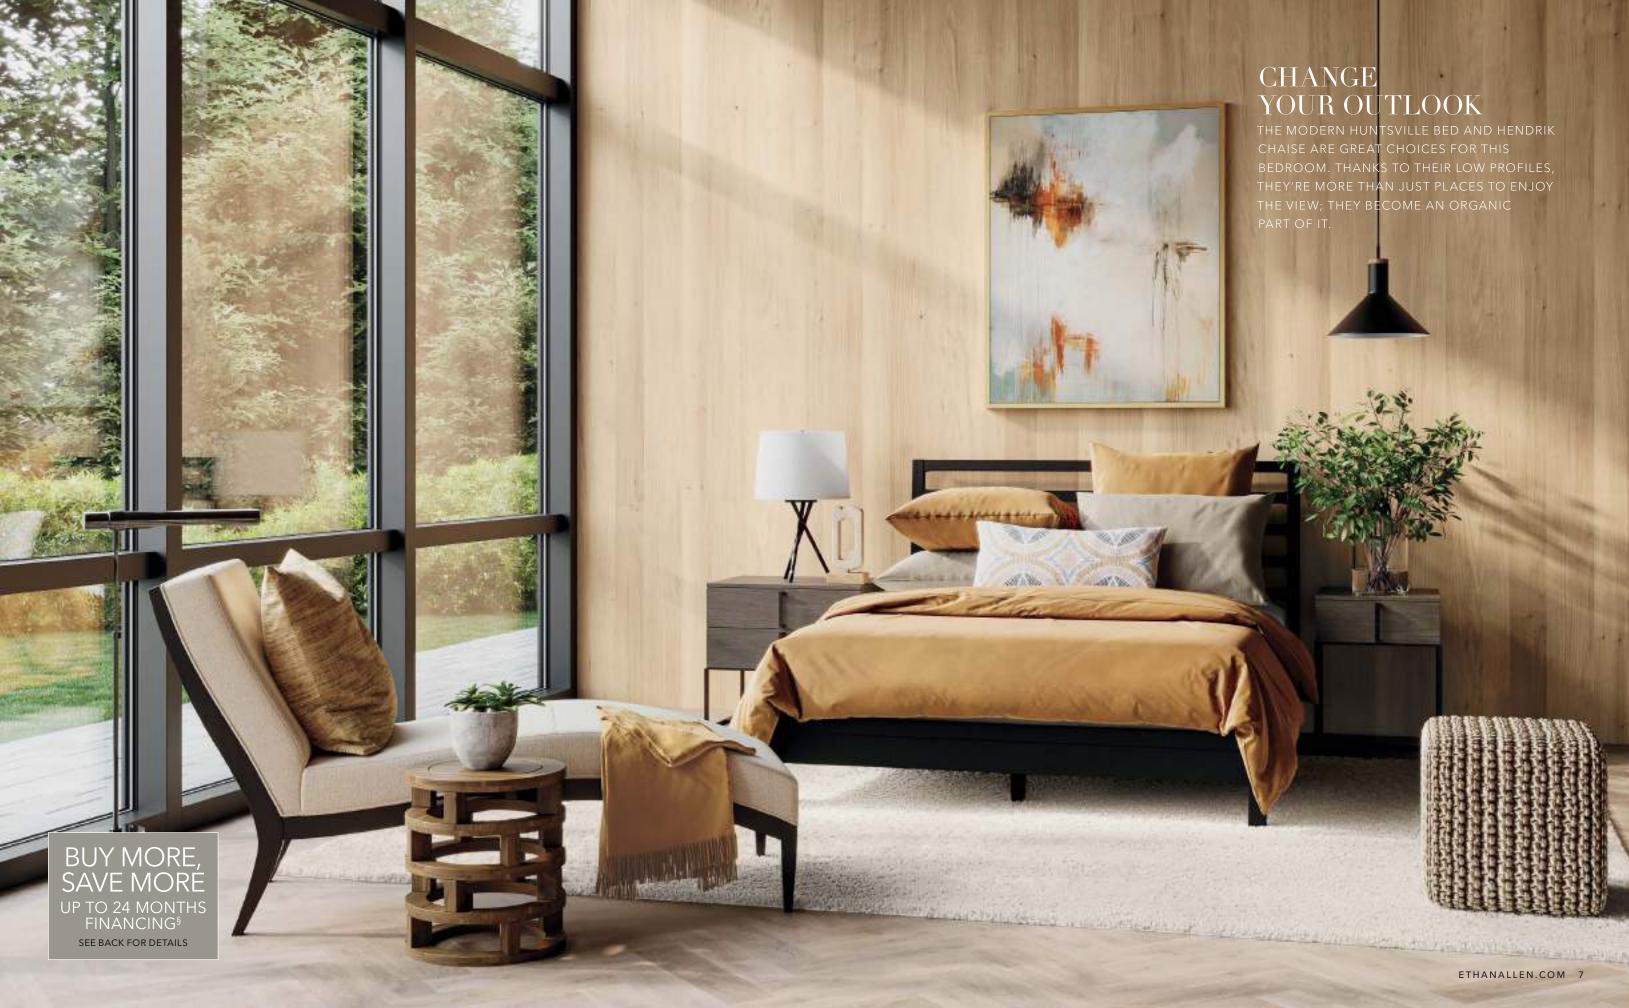

# CHANGE YOUR OUTLOOK

THE MODERN HUNTSVILLE BED AND HENDRIK CHAISE ARE GREAT CHOICES FOR THIS BEDROOM. THANKS TO THEIR LOW PROFILES, THEY'RE MORE THAN JUST PLACES TO ENJOY THE VIEW; THEY BECOME AN ORGANIC