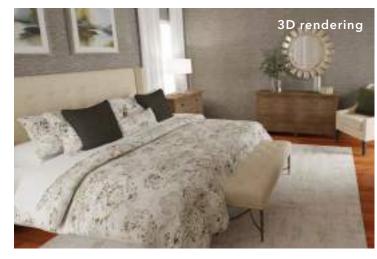

# WE SUPPORT YOU FROM CONCEPT TO DELIVERY DAY

A wish for an upholstered bed turned into an entire bedroom redesign-and a Spirit Award win for interior designer Jill Workman-illustrating the beautiful results that come from a designer who's patient with each client's process.

Jill Workman Chandler, AZ EA Spirit Award winner: Best Bedroom Space

Jill's client wanted to take time to make thoughtful decisions, and she preferred to see the details up close. "We filled two cars with accessories to take to her house," Jill recalls. "I took rug samples and bench fabrics over."

After a series of home calls and meetings in the Design Center, Jill created a stunning bedroom designed around a tufted upholstered bed, a full complement of beautiful bedding, and an elegant end-of-bed bench. A textured grasscloth wallcovering, designed to coordinate with the room's Earl Grey wood finishes, anchored the serene tone.